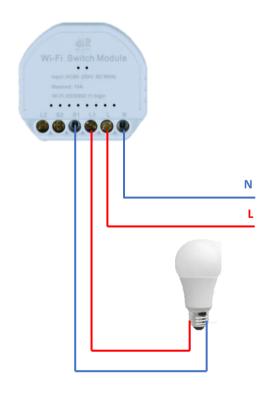

# SMART SWITCH MODULAR 1-WAY – QL-SDG01

#### **DESCRIPTION:**

Qlite, Smart 1 way modular Switch lets you convert any non smart device into a smart device. You can switch any device On/Off according to a schedule, with a smart App, and with the installation of accessories, in responds to voice commands.

## **SPECIFICATIONS**

- Single channels switching.
- Schedule the timing ON/OFF
- Input voltage : AC 100-240 50/60Hz
- Max Load : 400W
- Wireless Type: WIFI 2.4 Ghz
- Wireless standard :IEEE 802.11 b/g/n
- WIFI range 30M

## WIRING DIAGRAM





### **ADVANTAGES:**

- •Easy Installation Quick installation with stepby-step guide.
- •Converts a non-smart switching device into a fully automated smart switching device.
- Advanced control of non-smart devices.
  Automated switching function which can be controlled from the Qlite Home App or by voice control.
- •Hand-free Voice Control Compatible with Amazon Alexa and Google home. Make your hand-free smart home life more convenient and easier.
- •You can set a Timer and Schedule of the Smart Wi-Fi 1-way switches from anywhere. All Qlite smart switches can be combined in one group, so you can switch/on/off different devices with one click.
- •Real time status display on the Qlite Home app.
- •It can be easily fixed on the back of a 3x3 physical switch