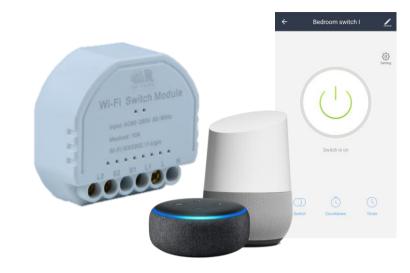

### **ADVANTAGES:**

- •Easy Installation Quick installation with stepby-step guide.
- •Converts a non-smart switching device into a fully automated smart switching device.
- Advanced control of non-smart devices.
  Automated switching function which can be controlled from the Qlite Home App or by voice control.
- •Hand-free Voice Control Compatible with Amazon Alexa and Google home. Make your hand-free smart home life more convenient and easier.
- •You can set a Timer and Schedule of the Smart Wi-Fi 1-way switches from anywhere. All Qlite smart switches can be combined in one group, so you can switch/on/off different devices with one click.
- •Real time status display on the Qlite Home app.
- •It can be easily fixed on the back of a 3x3 physical switch